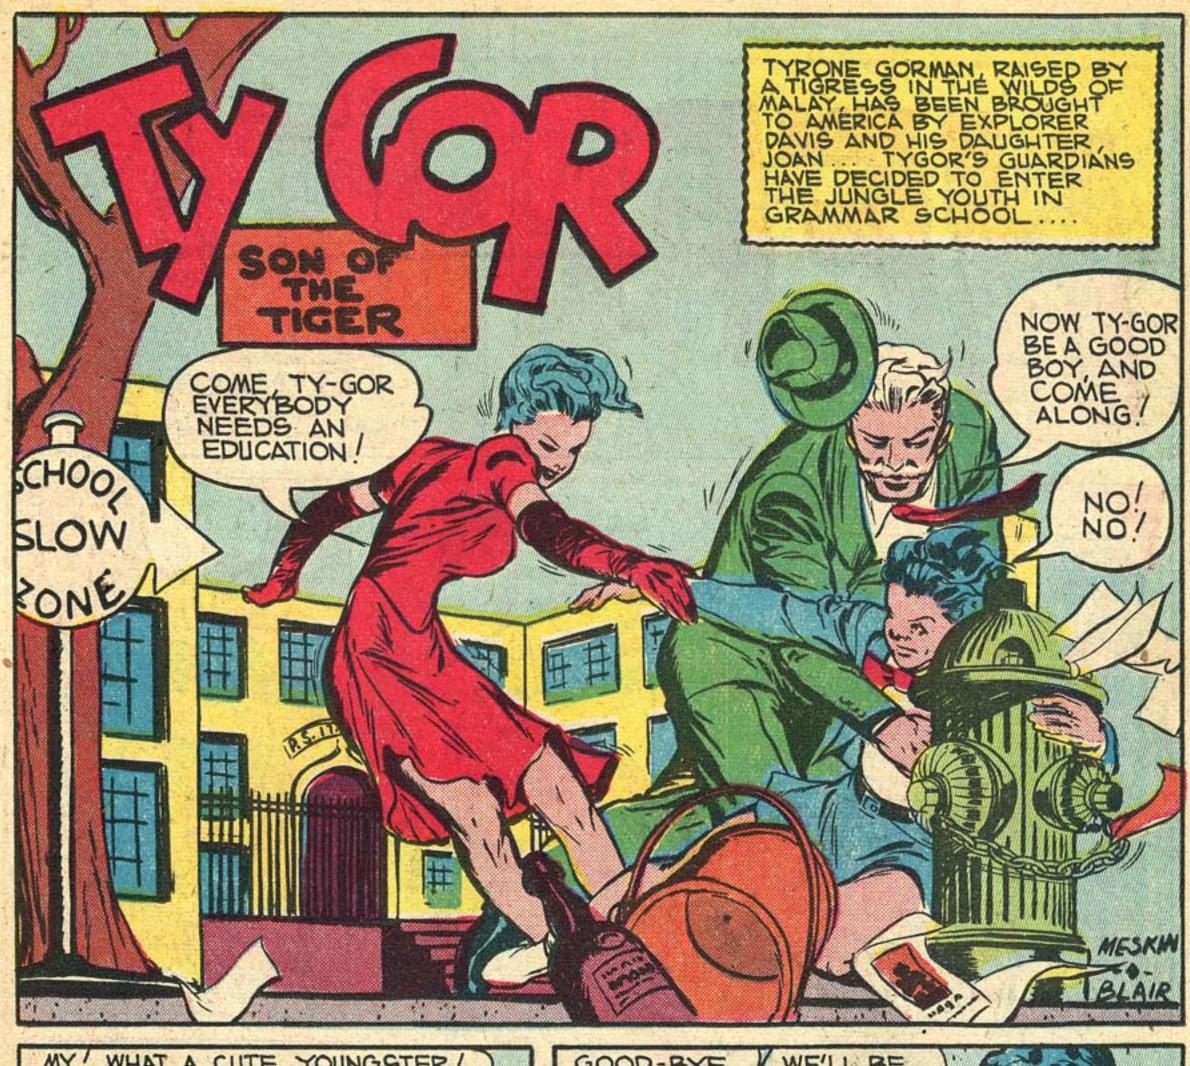

|
| SEX OF DOB         | . APPROXIMATE WEIGHT | CONDITION OF COAT CHA                 | 101                  |
| EYE5               | NOSE SOWE            | FUNCTIONS                             | north and the second |
| OTHER REMARKS      |                      | , , , , , , , , , , , , , , , , , , , |                      |























































































- NEXT DAY



YOU!

HOW-?









SKY DETECTIVE



































































































































































# HENEW



THE NEW ISSUE NO.2. ISSUE YOUR OF YOUR MAGAZINE FAVORITE MAGAZINE

LOOK FOR TOMMY THE SUPER BOY!

> ALL NEW! ALL DEDEN

ON SALE AT ALL NEWSTANDS





























































































































































MEN OF MARS! I HAVE AR-

TINY ON EARTH! I COMMAND

YOU TO RESPECT AND OBEY THE TWO WHO STAND AT MY

FEET!







LAND OF CALIFORNIA!



TWO ITALIAN SPIES WAY-LAID LOOP LOGAN AND TOGGED HIM - BOUND AND WEIGHTED-INTO THE WATERS OF THE NILE.. BUT LOGAN'S FAITHFUL SERVANT, CLATRA, DOVE TO LIE RESCUE.. NOW, JUST AS THE SPIES ARE ABOUT TO TAKE OFF IN THEIR SEAPLANE, LOOP AND CLATRA APPROACH THROUGH THE WATER!





















































































## COWBOY HUMOR



late Will Rogers was a cowboy most interesting questions arise.

Among the questions are: What is there in the life of a cowboy that